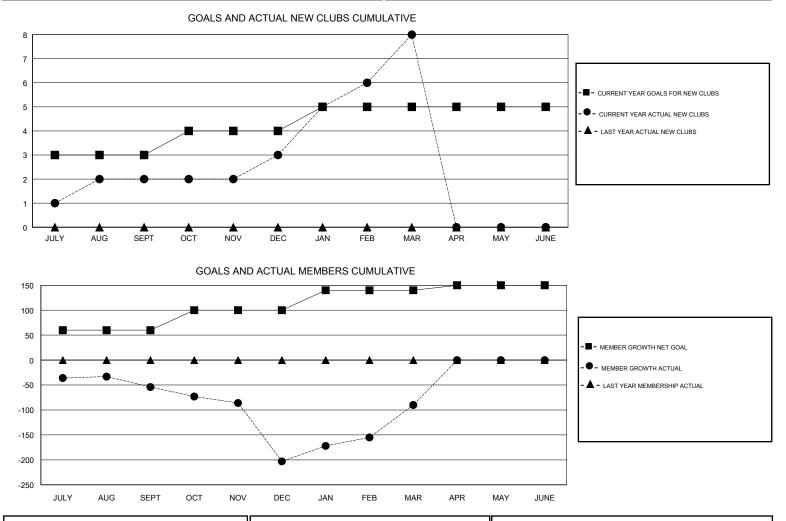

## ANIL TULSYAN GMT:

| GMT: ANIL TU  | JLSYAN        |             | LOCAT         | LOCATION INDIA        |                           |                         | GMT CA                                             |  |
|---------------|---------------|-------------|---------------|-----------------------|---------------------------|-------------------------|----------------------------------------------------|--|
|               | Club          | S           |               | Members               |                           |                         |                                                    |  |
|               | RESULTS FOR   | R 2017-2018 |               | RESULTS FOR 2017-2018 |                           |                         |                                                    |  |
| QUARTER       | NEW CLUB GOAL | NEW CLUBS   | DROPPED CLUBS | QUARTER               | MEMBER GROWTH NET<br>GOAL | MEMBER GROWTH<br>ACTUAL | DROPPED<br>MEMBERS ACTUAL<br>(including transfers) |  |
| JULY/AUG/SEPT | 3             | 2           | 3             | JULY/AUG/SEPT         | 60                        | 62                      | 113                                                |  |
| OCT/NOV/DEC   | 1             | 1           | 7             | OCT/NOV/DEC           | 40                        | 65                      | 200                                                |  |
| JAN/FEB/MAR   | 1             | 5           | 1             | JAN/FEB/MAR           | 40                        | 238                     | 68                                                 |  |
| APR/MAY/JUNE  | 0             | 0           | 0             | APR/MAY/JUNE          | 10                        | 0                       | 0                                                  |  |